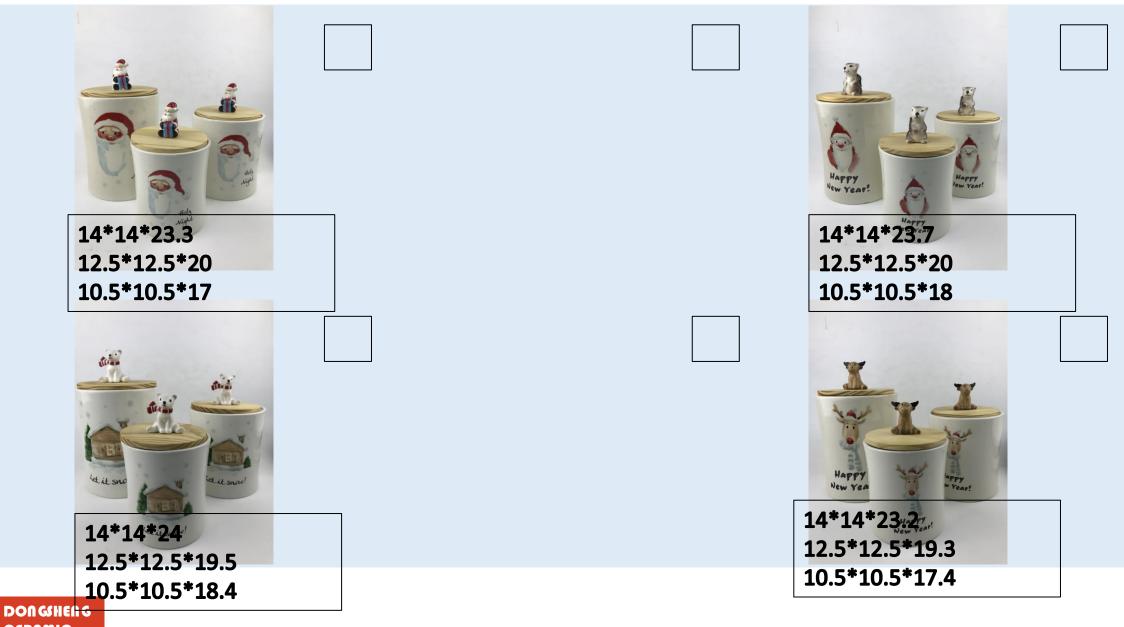

# **CERAMIC PRODUCT PHOTO**

FROM: DONGSHENG CERAMIC CO., LTD

size: 14.3\*10.2\*8.7

size: 14.3\*10.2\*8.7

8\*8\*7

22\*18\*2.7

14.3\*10.2\*8.7

14.3\*10.2\*8.7

8\*8\*7

22\*18\*2.7

22\*18\*2.7

CERAMIC

12.6\*12.6\*21.2

12.6\*12.6\*21.2

13.5\*8.6\*11.3

13.5\*8.6\*11.3