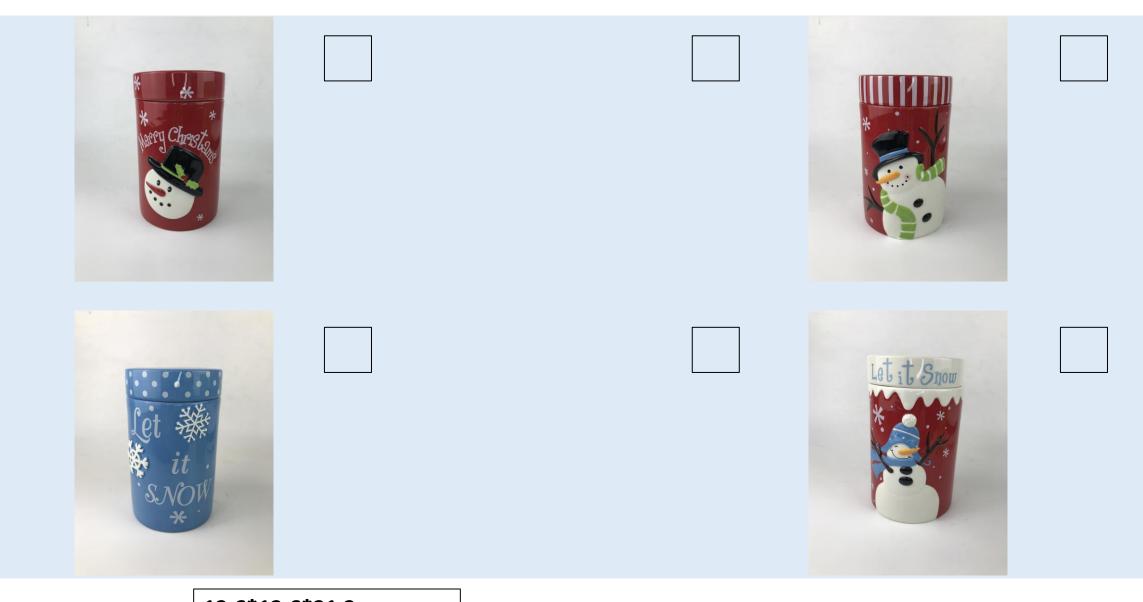

# **CERAMIC PRODUCT PHOTO**

FROM: DONGSHENG CERAMIC CO., LTD

size: 14.3\*10.2\*8.7

size: 14.3\*10.2\*8.7

8\*8\*7

22\*18\*2.7

14.3\*10.2\*8.7

14.3\*10.2\*8.7

8\*8\*7

22\*18\*2.7

22\*18\*2.7

CERAMIC

12.6\*12.6\*21.2

12.6\*12.6\*21.2

13.5\*8.6\*11.3

13.5\*8.6\*11.3