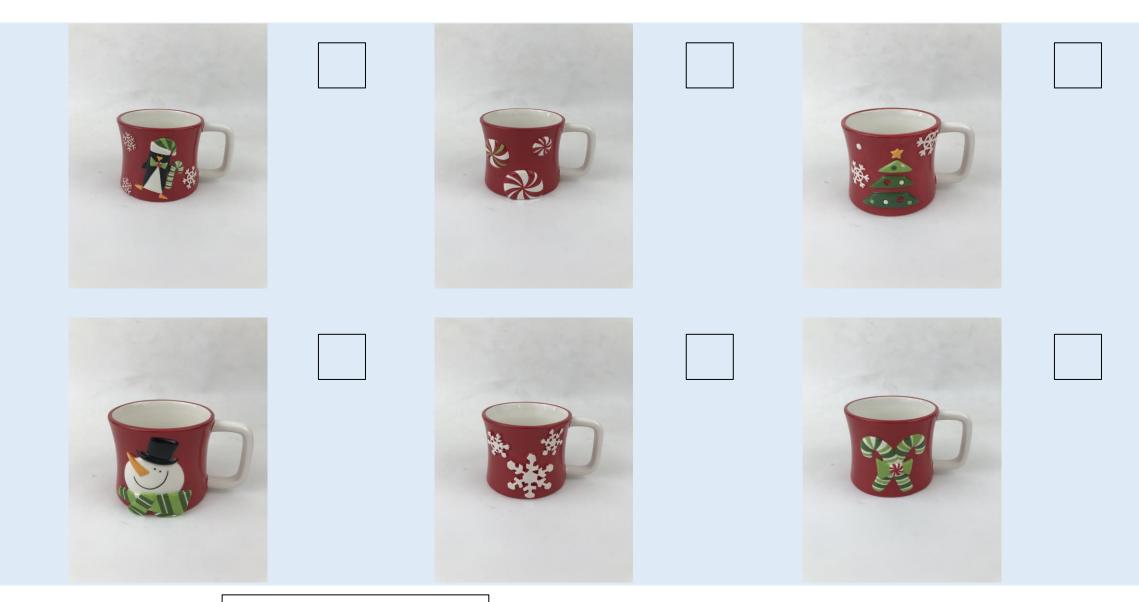

# **CERAMIC PRODUCT PHOTO**

FROM: DONGSHENG CERAMIC CO., LTD

size: 14.3\*10.2\*8.7

size: 14.3\*10.2\*8.7

8\*8\*7

22\*18\*2.7

14.3\*10.2\*8.7

14.3\*10.2\*8.7