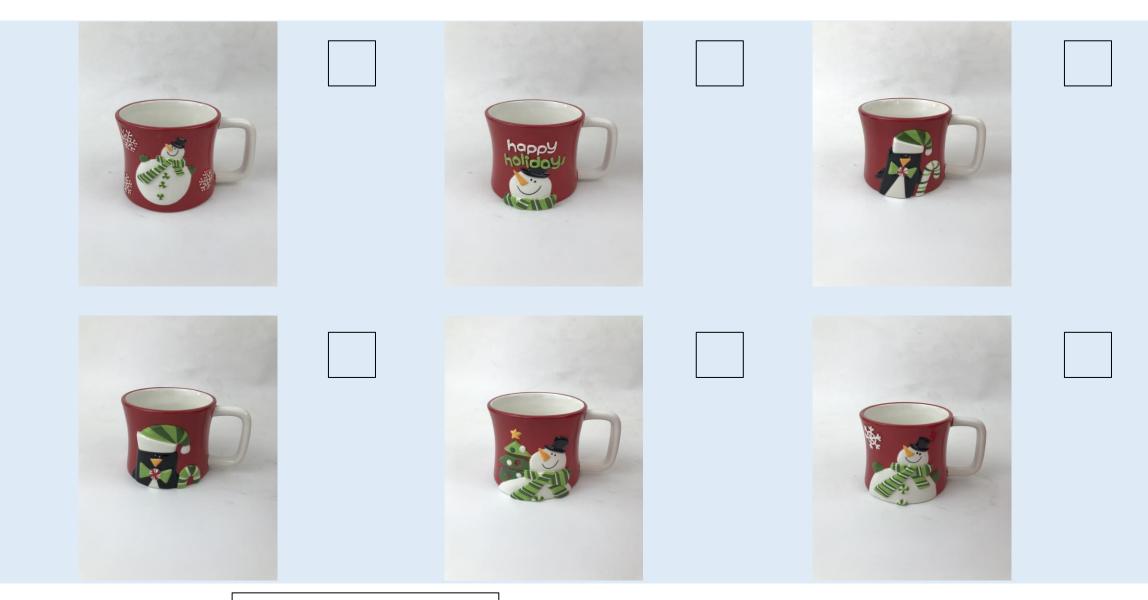

# **CERAMIC PRODUCT PHOTO**

FROM: DONGSHENG CERAMIC CO., LTD

size: 14.3\*10.2\*8.7

size: 14.3\*10.2\*8.7

8\*8\*7

22\*18\*2.7

14.3\*10.2\*8.7

14.3\*10.2\*8.7