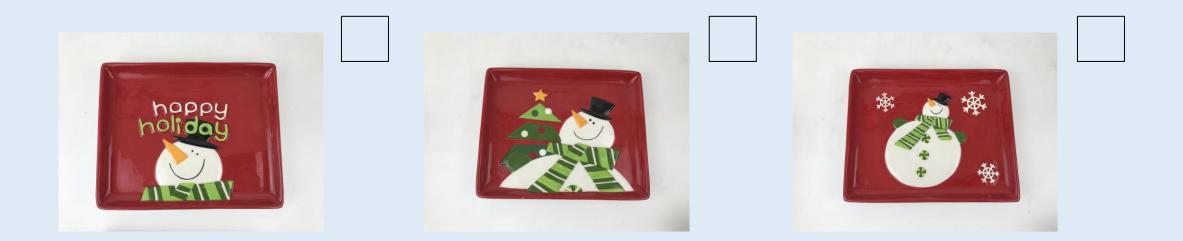

# **CERAMIC PRODUCT PHOTO**

FROM: DONGSHENG CERAMIC CO., LTD

size: 14.3\*10.2\*8.7

size: 14.3\*10.2\*8.7

8\*8\*7

22\*18\*2.7

14.3\*10.2\*8.7

14.3\*10.2\*8.7