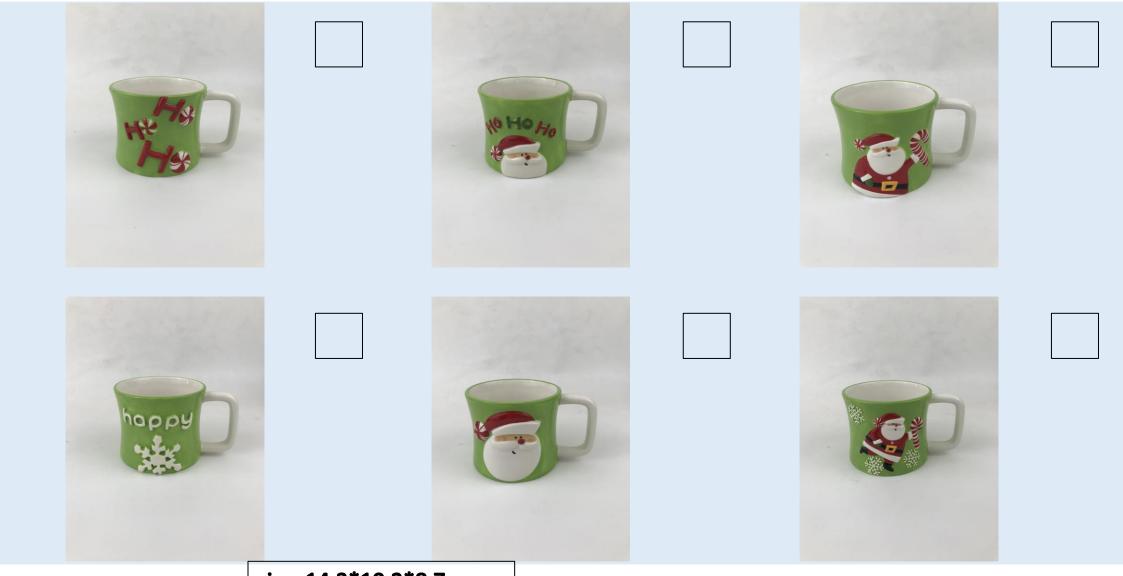

# **CERAMIC PRODUCT PHOTO**

FROM: DONGSHENG CERAMIC CO., LTD

size: 14.3\*10.2\*8.7

size: 14.3\*10.2\*8.7

8\*8\*7

22\*18\*2.7

14.3\*10.2\*8.7

14.3\*10.2\*8.7