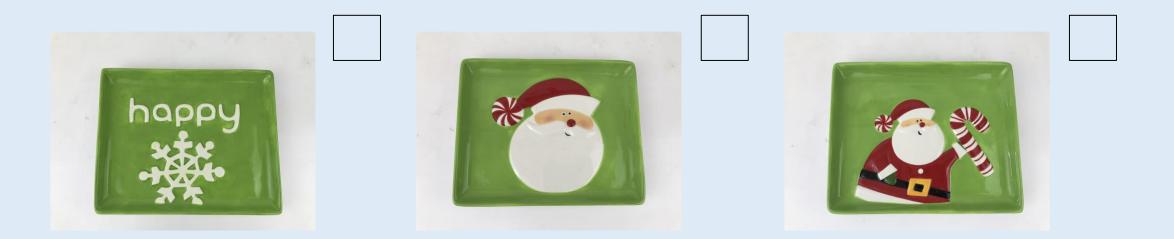

# **CERAMIC PRODUCT PHOTO**

FROM: DONGSHENG CERAMIC CO., LTD

size: 14.3\*10.2\*8.7

size: 14.3\*10.2\*8.7

8\*8\*7

22\*18\*2.7

14.3\*10.2\*8.7

14.3\*10.2\*8.7