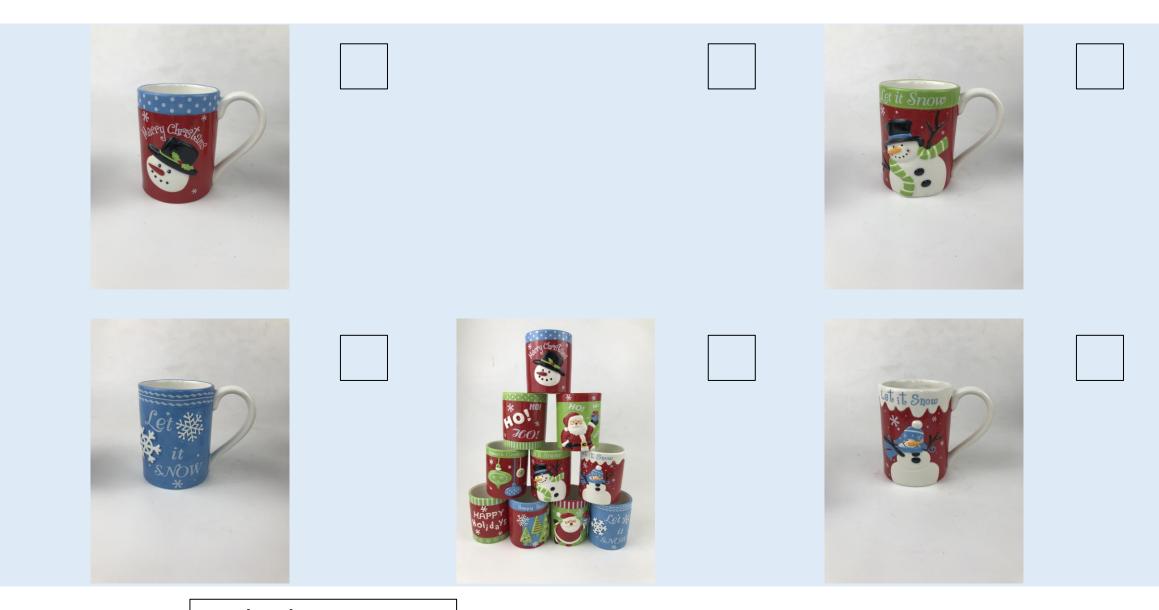

# **CERAMIC PRODUCT PHOTO**

FROM: DONGSHENG CERAMIC CO., LTD

size: 14.3\*10.2\*8.7

size: 14.3\*10.2\*8.7

8\*8\*7

22\*18\*2.7

14.3\*10.2\*8.7

14.3\*10.2\*8.7