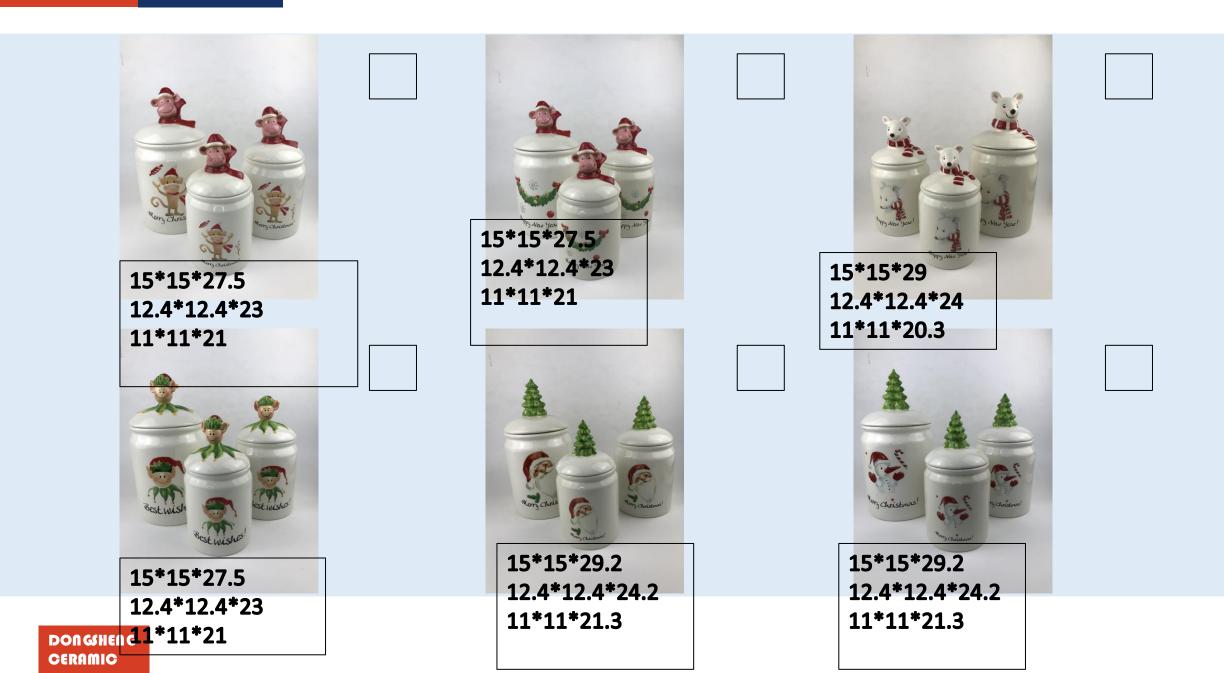

8\*8\*7

22\*18\*2.7

22\*18\*2.7

CERAMIC

12.6\*12.6\*21.2

12.6\*12.6\*21.2

13.5\*8.6\*11.3

13.5\*8.6\*11.3