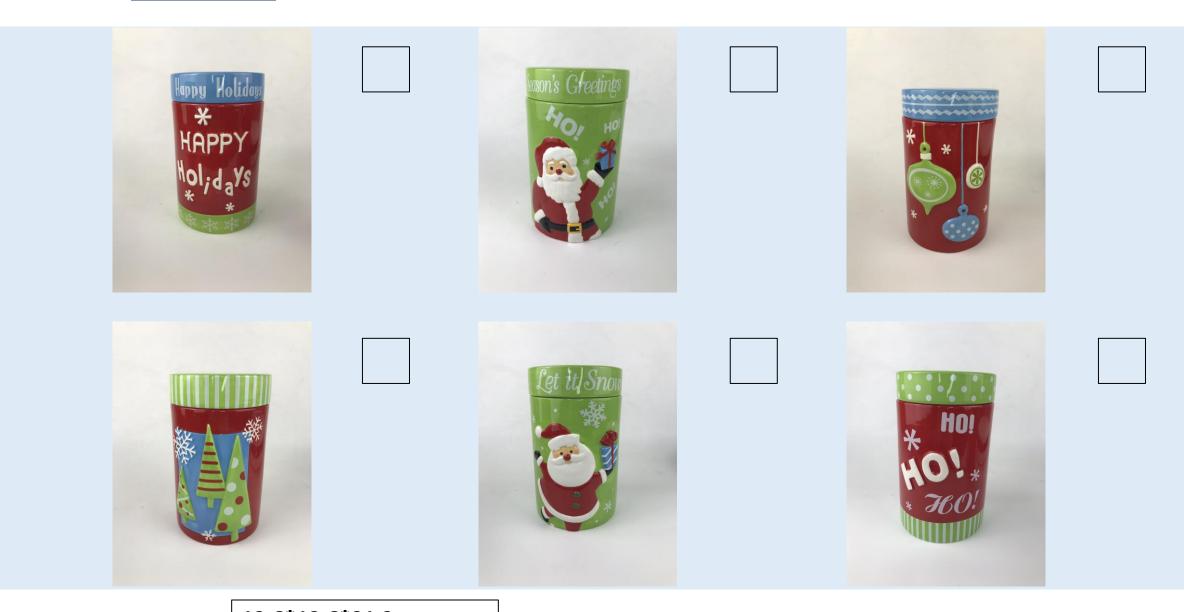

# **CERAMIC PRODUCT PHOTO**

FROM: DONGSHENG CERAMIC CO., LTD

size: 14.3\*10.2\*8.7

size: 14.3\*10.2\*8.7

8\*8\*7

22\*18\*2.7

14.3\*10.2\*8.7

14.3\*10.2\*8.7

8\*8\*7

22\*18\*2.7

22\*18\*2.7

CERAMIC

12.6\*12.6\*21.2

12.6\*12.6\*21.2

13.5\*8.6\*11.3

13.5\*8.6\*11.3