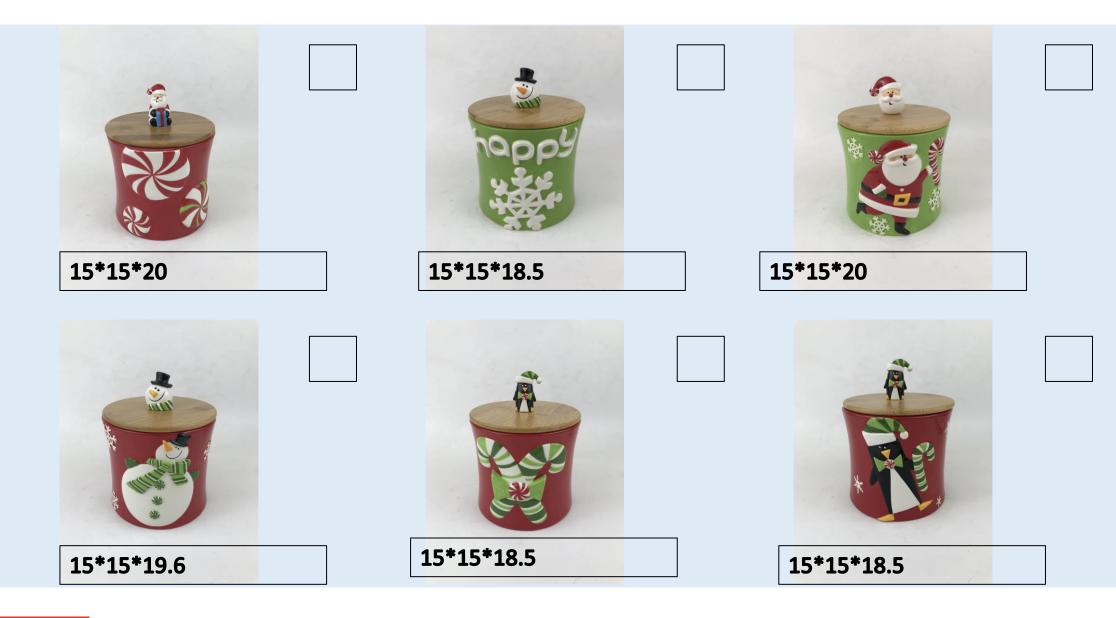

8\*8\*7

22\*18\*2.7

22\*18\*2.7

CERAMIC

12.6\*12.6\*21.2

12.6\*12.6\*21.2

13.5\*8.6\*11.3

13.5\*8.6\*11.3