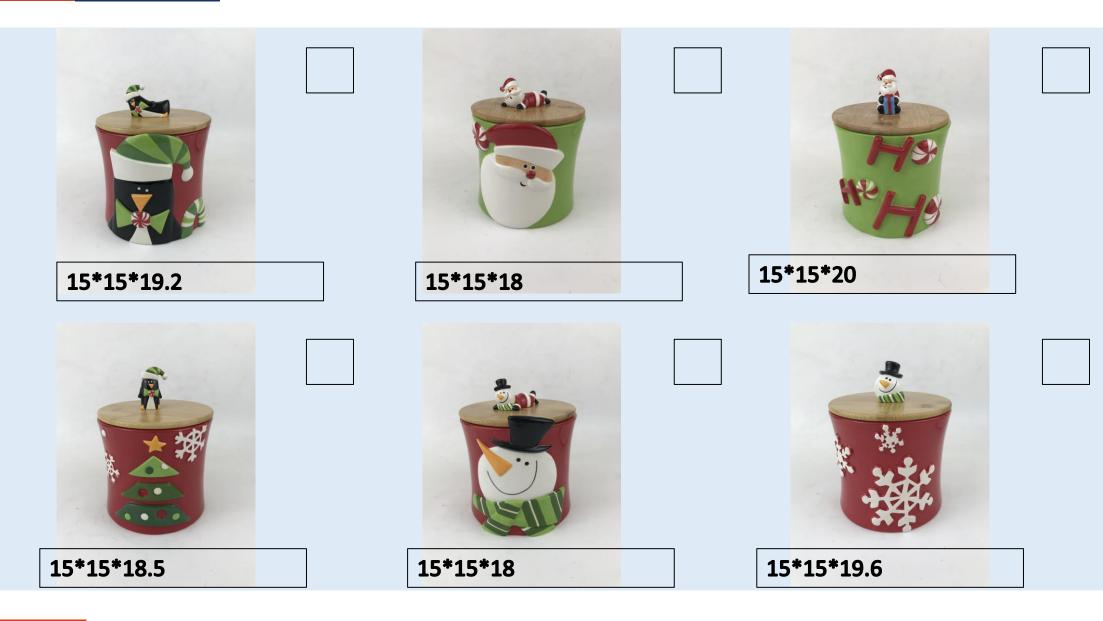

8\*8\*7

22\*18\*2.7

22\*18\*2.7

CERAMIC

12.6\*12.6\*21.2

12.6\*12.6\*21.2

13.5\*8.6\*11.3

13.5\*8.6\*11.3