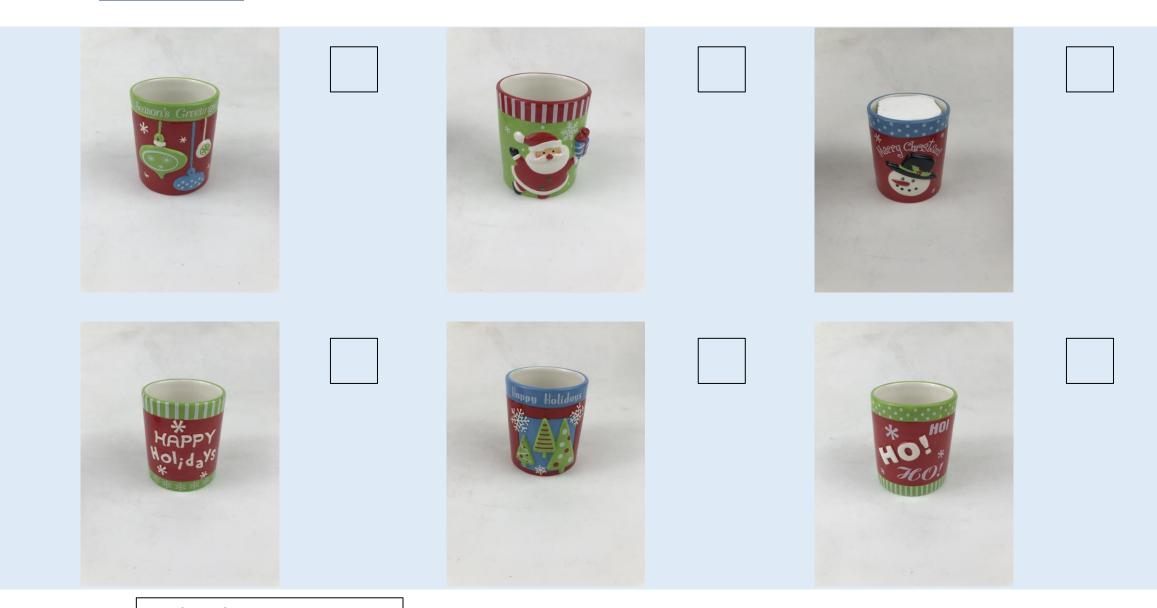

8\*8\*7

22\*18\*2.7

22\*18\*2.7

CERAMIC

12.6\*12.6\*21.2

12.6\*12.6\*21.2

13.5\*8.6\*11.3

13.5\*8.6\*11.3