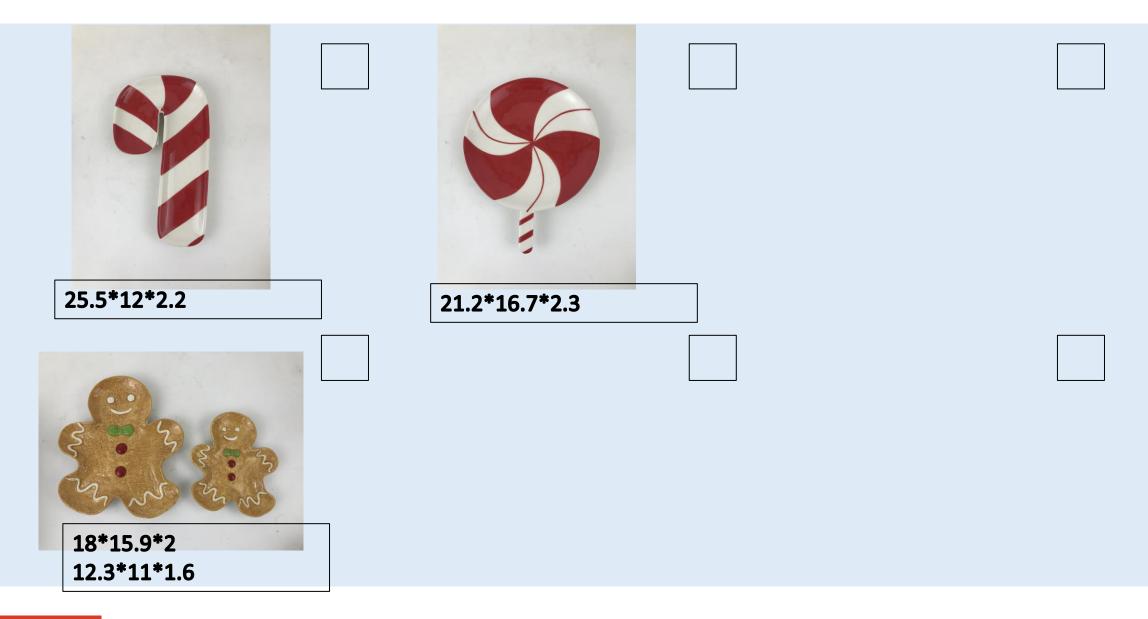

# **CERAMIC PRODUCT PHOTO**

FROM: DONGSHENG CERAMIC CO., LTD

size: 14.3\*10.2\*8.7

size: 14.3\*10.2\*8.7

8\*8\*7

22\*18\*2.7

14.3\*10.2\*8.7

14.3\*10.2\*8.7