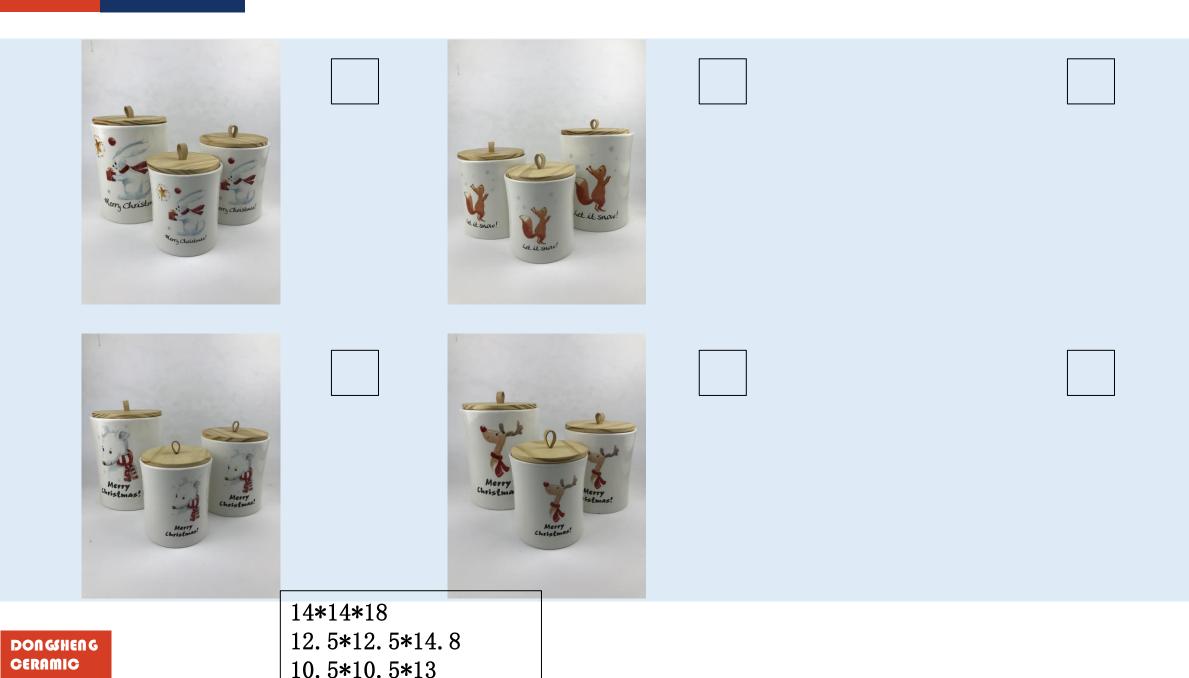

8\*8\*7

22\*18\*2.7

22\*18\*2.7

CERAMIC

12.6\*12.6\*21.2

12.6\*12.6\*21.2

13.5\*8.6\*11.3

13.5\*8.6\*11.3