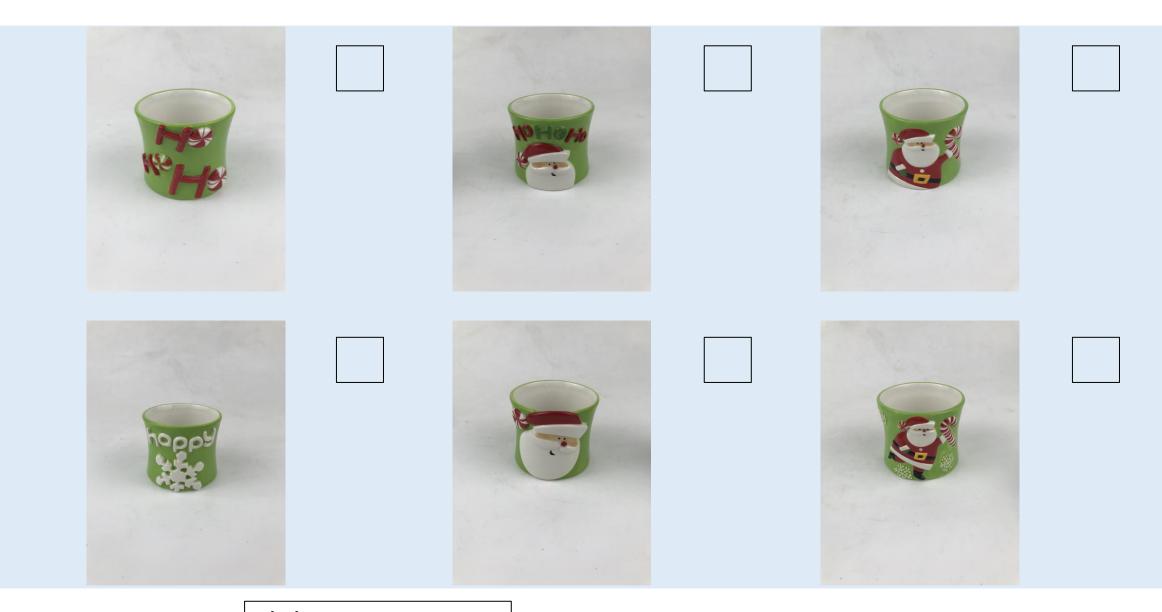

# **CERAMIC PRODUCT PHOTO**

FROM: DONGSHENG CERAMIC CO., LTD

size: 14.3\*10.2\*8.7

size: 14.3\*10.2\*8.7

8\*8\*7

22\*18\*2.7

14.3\*10.2\*8.7

14.3\*10.2\*8.7