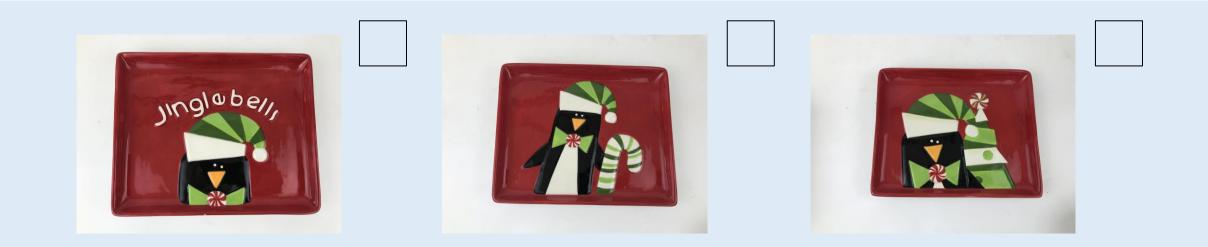

# **CERAMIC PRODUCT PHOTO**

FROM: DONGSHENG CERAMIC CO., LTD

size: 14.3\*10.2\*8.7

size: 14.3\*10.2\*8.7

8\*8\*7

22\*18\*2.7

14.3\*10.2\*8.7

14.3\*10.2\*8.7

8\*8\*7

22\*18\*2.7

22\*18\*2.7

CERAMIC

12.6\*12.6\*21.2

12.6\*12.6\*21.2

13.5\*8.6\*11.3

13.5\*8.6\*11.3