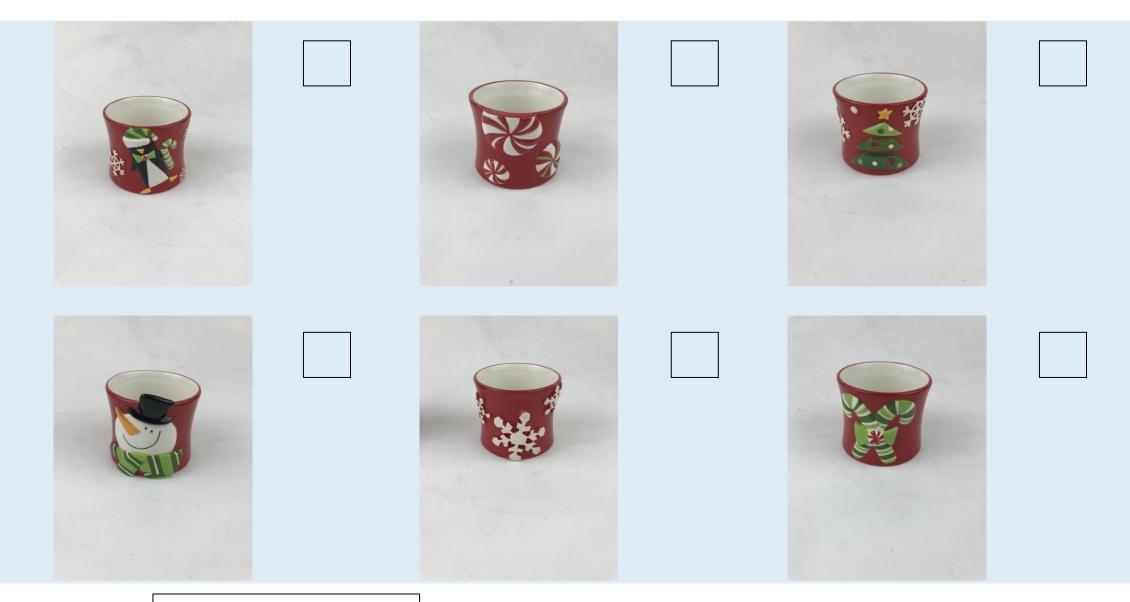

8\*8\*7

22\*18\*2.7

22\*18\*2.7

CERAMIC

12.6\*12.6\*21.2

12.6\*12.6\*21.2

13.5\*8.6\*11.3

13.5\*8.6\*11.3