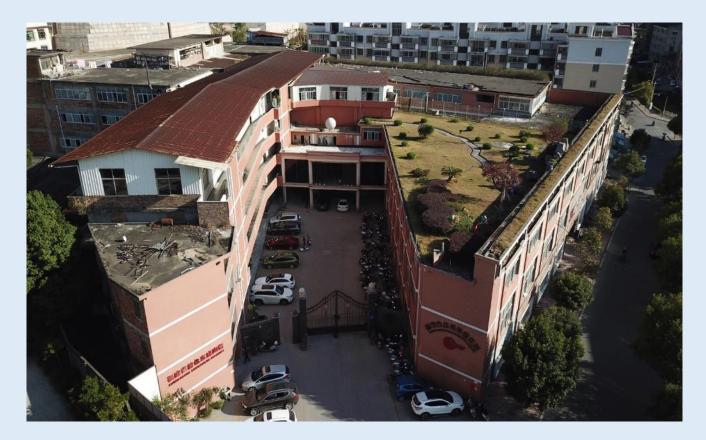

With over twenty-five year's experience of ceramic manufacturing, we are now have over 20 management employees and 200 production workers, covering a production area of 20,000 square meters, an annual sales figure that exceeds USD 4,000,000.