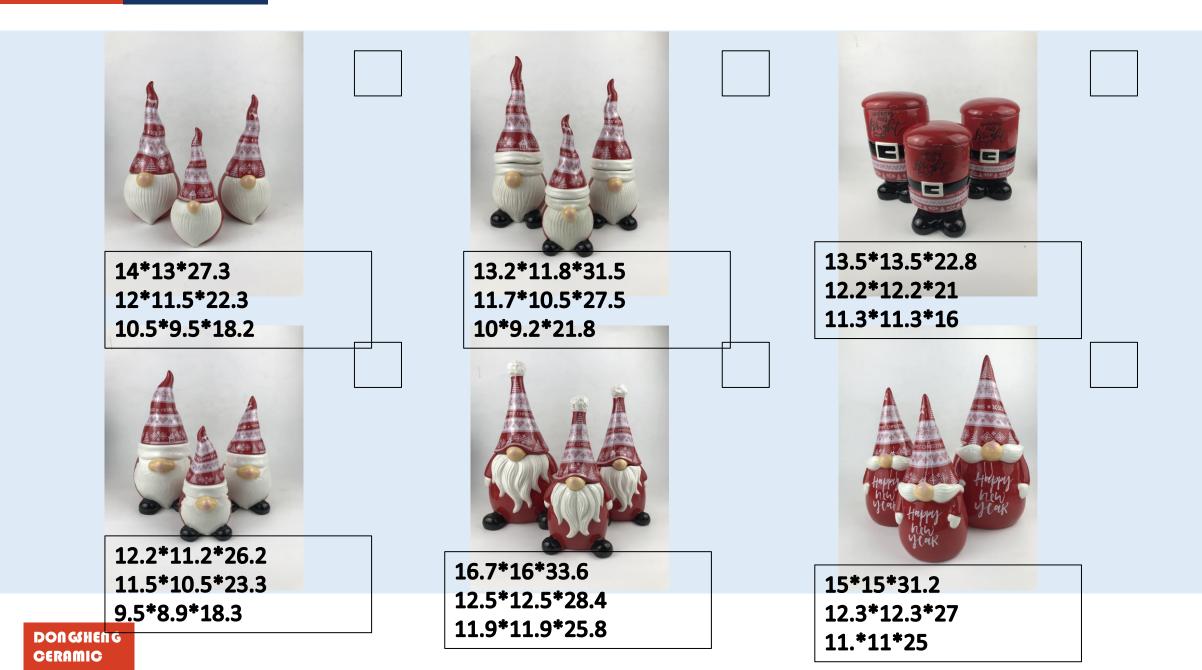

# **CERAMIC PRODUCT PHOTO**

FROM: DONGSHENG CERAMIC CO., LTD

size: 14.3\*10.2\*8.7

size: 14.3\*10.2\*8.7

8\*8\*7

22\*18\*2.7

14.3\*10.2\*8.7

14.3\*10.2\*8.7