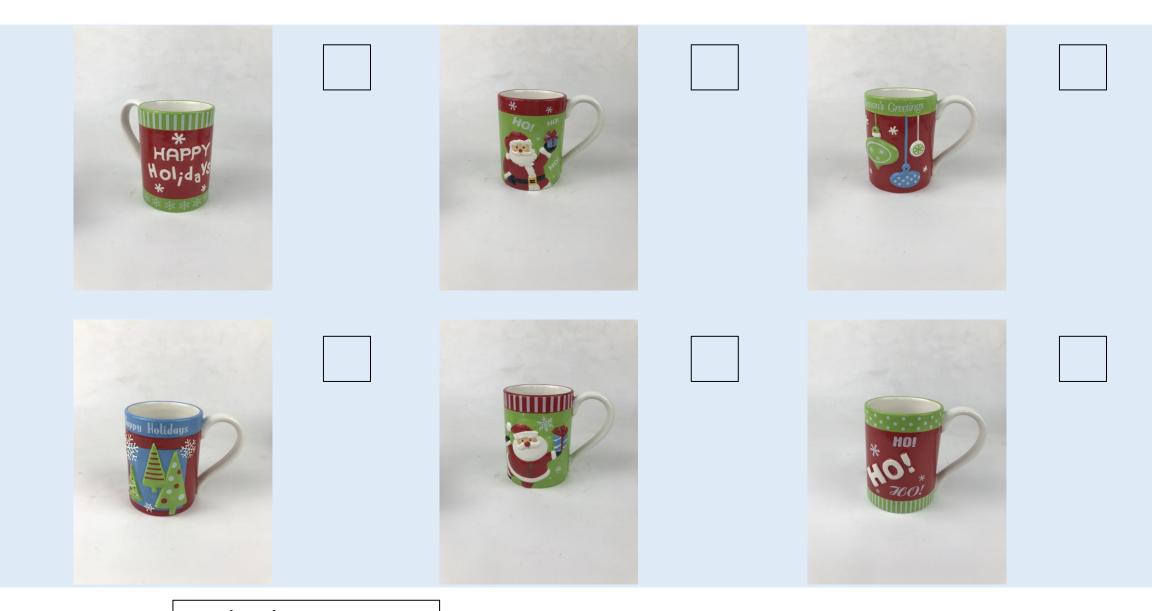

# **CERAMIC PRODUCT PHOTO**

FROM: DONGSHENG CERAMIC CO., LTD

size: 14.3\*10.2\*8.7

size: 14.3\*10.2\*8.7

8\*8\*7

22\*18\*2.7

14.3\*10.2\*8.7

14.3\*10.2\*8.7

8\*8\*7

22\*18\*2.7

22\*18\*2.7

CERAMIC

12.6\*12.6\*21.2

12.6\*12.6\*21.2

13.5\*8.6\*11.3

13.5\*8.6\*11.3