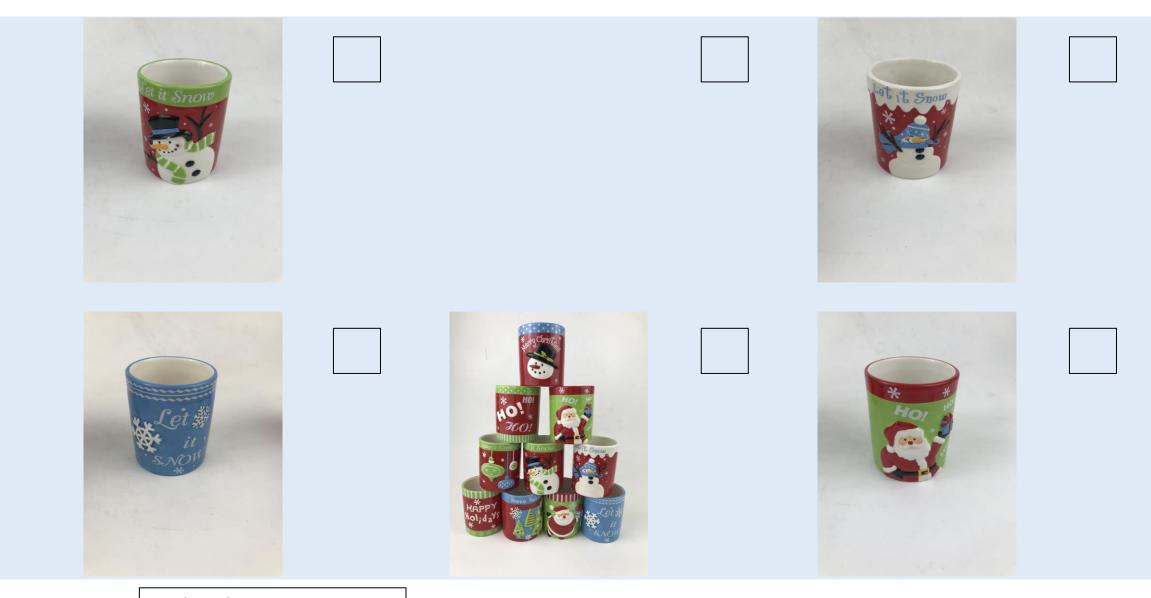

ve over 20 management employees and 200 production workers, covering a production area of 20,000 square meters, an annual sales figure that exceeds USD 4,000,000.

## DONGSHENG CERAMIC

Dongsheng Presentation

# **Contact Info**

## Sales



Sherry LIN E-Mail: <u>sales@global-reachgroup.com</u> <u>ds5@ds-ceramic.com</u> Mobile Phone:+86-18259363636 Wechat &Skype&Whatsapp: +86-18259363636 QQ:86638045 Website: https://rhceramic.en.alibaba.com



# **CERAMIC PRODUCT PHOTO**

FROM: DONGSHENG CERAMIC CO., LTD











size: 14.3\*10.2\*8.7



size: 14.3\*10.2\*8.7





8\*8\*7





22\*18\*2.7







14.3\*10.2\*8.7



14.3\*10.2\*8.7



8\*8\*7









22\*18\*2.7





22\*18\*2.7









CERAMIC



12.6\*12.6\*21.2



12.6\*12.6\*21.2



13.5\*8.6\*11.3



13.5\*8.6\*11.3



7.3\*7.3\*8



7.3\*7.3\*8