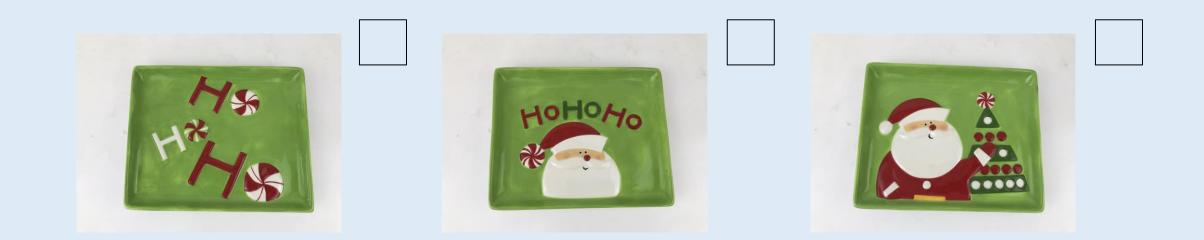

# **CERAMIC PRODUCT PHOTO**

FROM: DONGSHENG CERAMIC CO., LTD

size: 14.3\*10.2\*8.7

size: 14.3\*10.2\*8.7

8\*8\*7

22\*18\*2.7

14.3\*10.2\*8.7

14.3\*10.2\*8.7