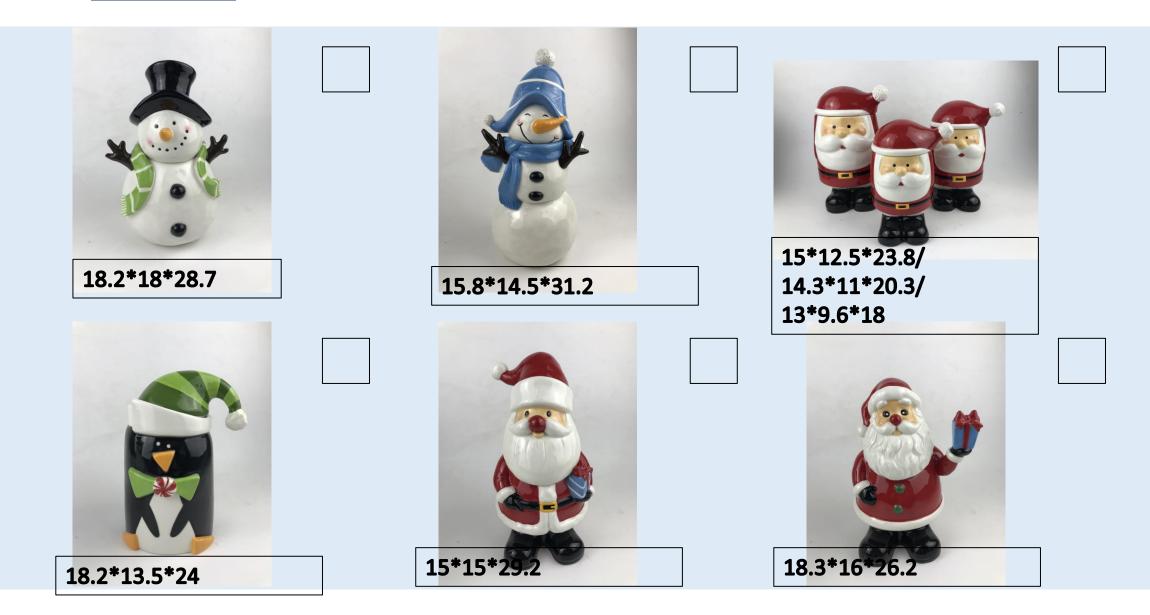

# **CERAMIC PRODUCT PHOTO**

FROM: DONGSHENG CERAMIC CO., LTD

size: 14.3\*10.2\*8.7

size: 14.3\*10.2\*8.7

8\*8\*7

22\*18\*2.7

14.3\*10.2\*8.7

14.3\*10.2\*8.7