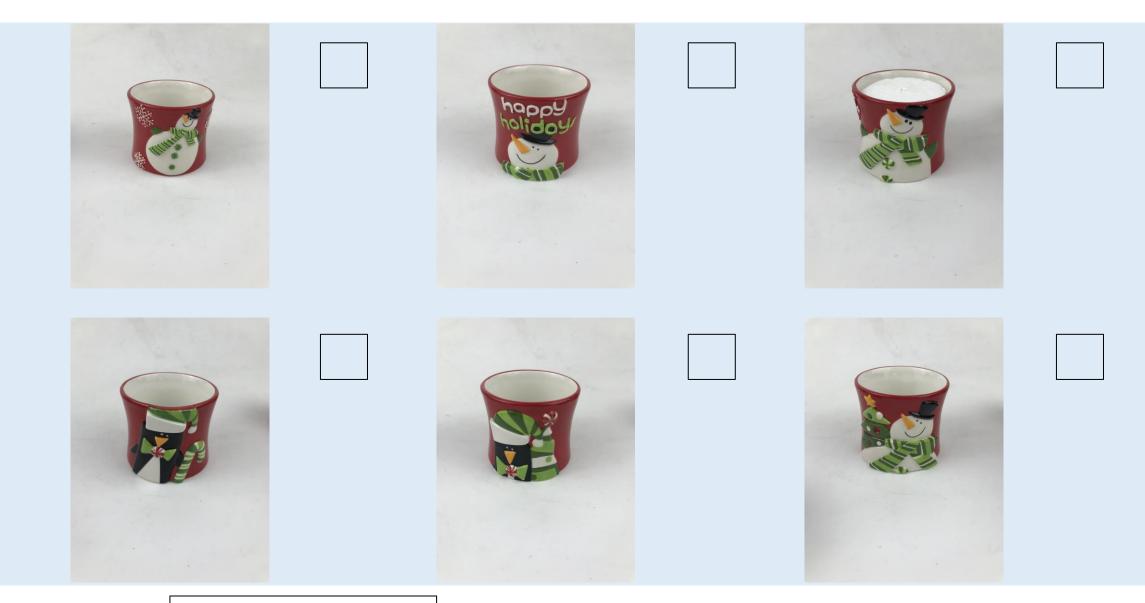

8\*8\*7

22\*18\*2.7

22\*18\*2.7

CERAMIC

12.6\*12.6\*21.2

12.6\*12.6\*21.2

13.5\*8.6\*11.3

13.5\*8.6\*11.3

7.3\*7.3\*8

7.3\*7.3\*8