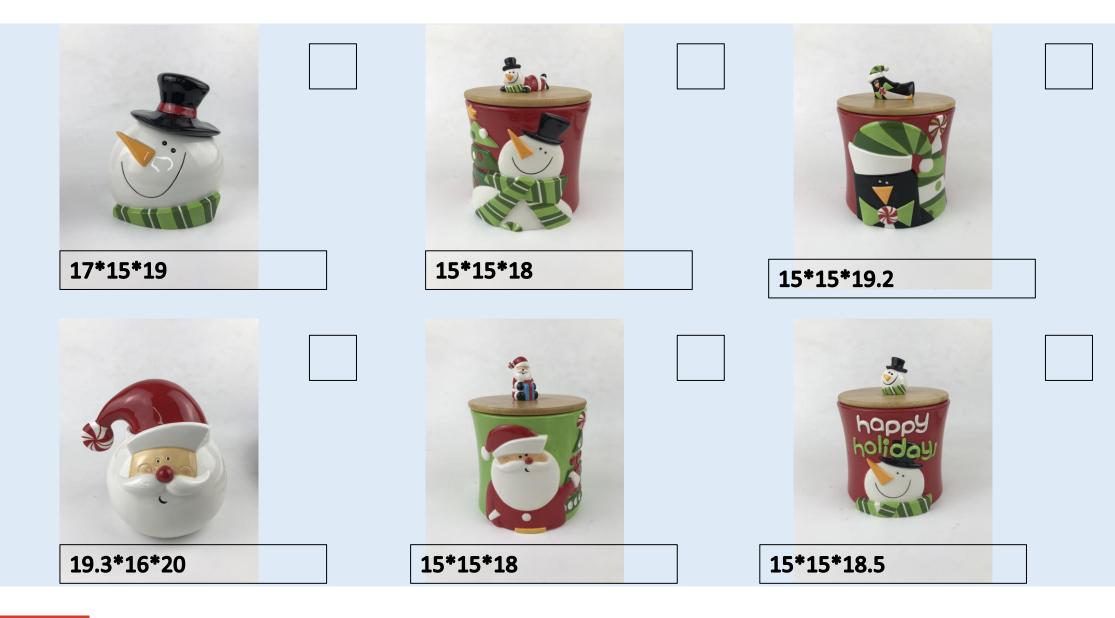

# **CERAMIC PRODUCT PHOTO**

FROM: DONGSHENG CERAMIC CO., LTD

size: 14.3\*10.2\*8.7

size: 14.3\*10.2\*8.7

8\*8\*7

22\*18\*2.7

14.3\*10.2\*8.7

14.3\*10.2\*8.7