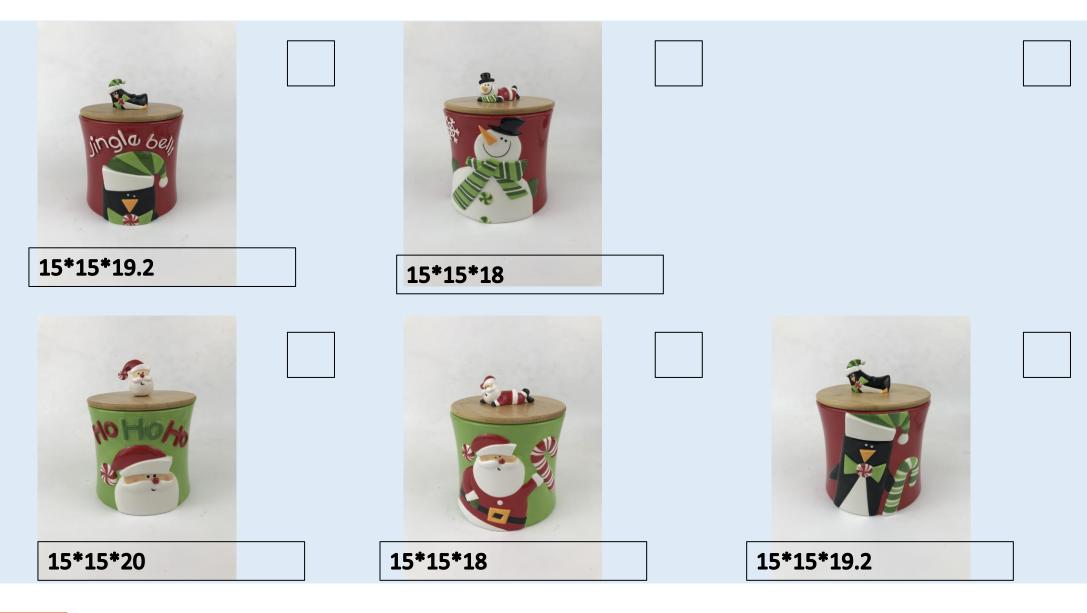

# **CERAMIC PRODUCT PHOTO**

FROM: DONGSHENG CERAMIC CO., LTD

size: 14.3\*10.2\*8.7

size: 14.3\*10.2\*8.7

8\*8\*7

22\*18\*2.7

14.3\*10.2\*8.7

14.3\*10.2\*8.7